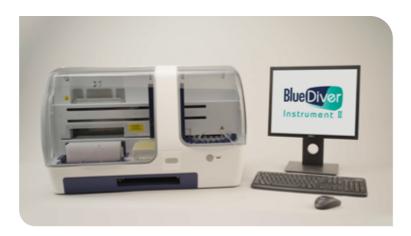

#### ACTIVITIES, PRODUCTS, INNOVATIONS AND BRANDS

D-tek develops and produces diagnostic kits for human autoimmune diseases. D-tek notably proposes a wide range of automated multiplexing diagnostic tests. The automation is assured thanks to BlueDiver Instrument machines.

#### **ADDED VALUES**

D-tek's multiplexing kits are flexible and rapid. Thanks to the automation on BlueDiver Instrument, D-tek's kits are the most complete and efficient diagnostic tools for human autoimmune diseases.